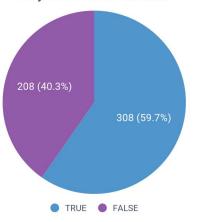

| Do you receive company shares? | FALSE  | TRUE   |
|--------------------------------|--------|--------|
| a. Director/C-Suite            | 20.20% | 79.80% |
| b. Senior/Head of              | 29.03% | 70.97% |
| c. Mid level/manager           | 43.83% | 56.17% |
| d. Senior IC                   | 36.28% | 63.72% |
| e. Junior IC                   | 38.89% | 61.11% |
| f. Graduate/First Job          | 66.67% | 33.33% |