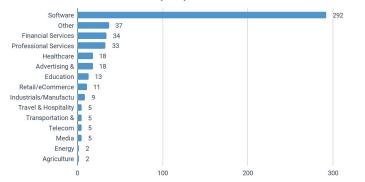

## <sup>01</sup> Survey Audience Responses

What industry do you work in?

Top 10 states by respondents

Top 10 countries by respondents