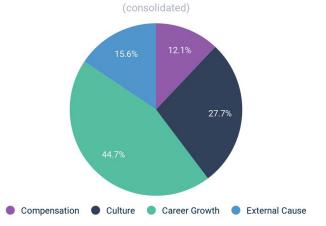

.00 | \$10,000.00  | \$9,500.00  |

| Do you receive company shares? | FALSE  | TRUE   |
|--------------------------------|--------|--------|
| a. Director/C-Suite            | 20.20% | 79.80% |
| b. Senior/Head of              | 29.03% | 70.97% |
| c. Mid level/manager           | 43.83% | 56.17% |
| d. Senior IC                   | 36.28% | 63.72% |
| e. Junior IC                   | 38.89% | 61.11% |
| f. Graduate/First Job          | 66.67% | 33.33% |



## <sup>04</sup> Compensation Satisfaction

### How satisfied with your salary are you?







# Salary satisfaction by role

#### Salary satisfaction by experience level



## <sup>05</sup> KPIs & Core Metrics



### How are you measured for success?





#### Why did you leave your last role?

#### Why did you leave your last role?





### Why did you leave your last role?

by respondent age





06 Recruitment

## How did you find your current role?







# Interested in joining our community?

Apply to become a Wizard today.