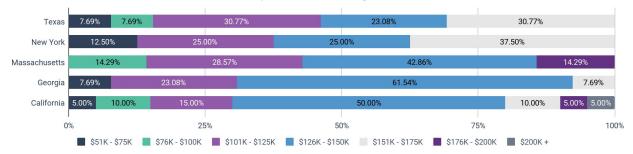

#### Salary sample in top 5 states

Experience: Midlevel, Manager

#### Salary sample in top 5 states

Wizards of Ops