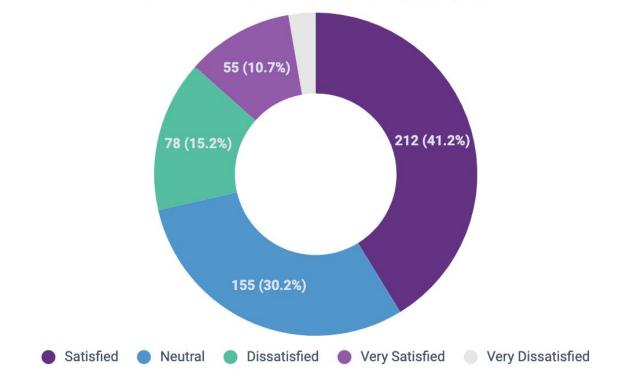

Mid level/manager      | \$2,000.00 | \$130,000.00 | \$12,000.00 |
| d. Senior IC              | \$600.00   | \$30,000.00  | \$10,000.00 |
| e. Junior IC              | \$600.00   | \$25,000.00  | \$7,500.00  |
| f. Graduate/First Job     | \$9,000.00 | \$10,000.00  | \$9,500.00  |

| Do you receive company shares? | FALSE  | TRUE   |
|--------------------------------|--------|--------|
| a. Director/C-Suite            | 20.20% | 79.80% |
| b. Senior/Head of              | 29.03% | 70.97% |
| c. Mid level/manager           | 43.83% | 56.17% |
| d. Senior IC                   | 36.28% | 63.72% |
| e. Junior IC                   | 38.89% | 61.11% |
| f. Graduate/First Job          | 66.67% | 33.33% |



## <sup>04</sup> Compensation Satisfaction

### How satisfied with your salary are you?







# Salary satisfaction by role

#### Salary satisfaction by experience level



## <sup>05</sup> KPIs & Core Metrics



### How are you measured for success?





#### Why did you leave your last role?

#### Why did you leave your last role?





### Why did you leave your last role?

by respondent age





06 Recruitment

## How did you find your current role?







# Interested in joining our community?

Apply to become a Wizard today.