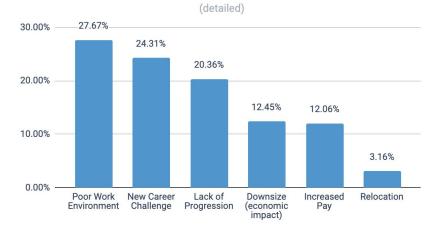

| \$600.00   | \$25,000.00  | \$7,500.00  |
| f. Graduate/First Job     | \$9,000.00 | \$10,000.00  | \$9,500.00  |

| Do you receive company shares? | FALSE  | TRUE   |
|--------------------------------|--------|--------|
| a. Director/C-Suite            | 20.20% | 79.80% |
| b. Senior/Head of              | 29.03% | 70.97% |
| c. Mid level/manager           | 43.83% | 56.17% |
| d. Senior IC                   | 36.28% | 63.72% |
| e. Junior IC                   | 38.89% | 61.11% |
| f. Graduate/First Job          | 66.67% | 33.33% |



## <sup>04</sup> Compensation Satisfaction

### How satisfied with your salary are you?







# Salary satisfaction by role

#### Salary satisfaction by experience level



## <sup>05</sup> KPIs & Core Metrics



### How are you measured for success?





#### Why did you leave your last role?

#### Why did you leave your last role?





### Why did you leave your last role?

by respondent age





06 Recruitment

## How did you find your current role?







# Interested in joining our community?

Apply to become a Wizard today.