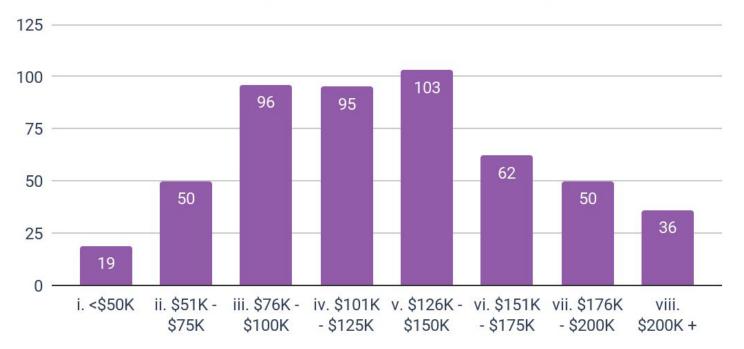

nce Responses



What industry do you work in?



Top 10 states by respondents



Top 10 countries by respondents







#### What is your age? 50+ years 3.9% 40 - 49 years 10.8% 18 - 29 years 23.6% 30 - 39 years 61.6%





#### Size of ops team compared to size of company





#### Size of ops teams compared to size of GTM teams supported





# <sup>02</sup> Role & Responsibilities

RevOps 205 What most closely describes your Sales Ops 105 Marketing Ops 65 **Business Operations** 64 SF Admin 52 CX Ops 14 Consultant 2 100 150 50 200 0 #

What most closely describes your current role?

Responses by role & experience



What is your experience level?

250

200



Number of direct reports by experience level





# <sup>03</sup> Compensation Details

## What is your current, annual salary?





#### Average ops compensation by role







### Average ops compensation by experience level





#### Salary sample in top 5 states

Experience: Midlevel, Manager



#### Salary sample in top 5 states



Wizards of Ops







#### Bonus by experience level



| What most closely<br>describes your |             |              |             |
|-------------------------------------|-------------|--------------|-------------|
| current role?                       | MIN         | MAX          | MEDIAN      |
| Sales                               | \$70,000.00 | \$70,000.00  | \$70,000.00 |
| IT                                  | \$55,000.00 | \$55,000.00  | \$55,000.00 |
| Solution Architect                  | \$20,000.00 | \$20,000.00  | \$20,000.00 |
| RevOps