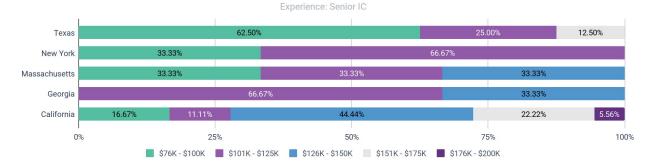

ears 61.6%





#### Size of ops team compared to size of company





#### Size of ops teams compared to size of GTM teams supported





# <sup>02</sup> Role & Responsibilities

RevOps 205 What most closely describes your Sales Ops 105 Marketing Ops 65 **Business Operations** 64 SF Admin 52 CX Ops 14 Consultant 2 100 150 50 200 0 #

What most closely describes your current role?

Responses by role & experience



What is your experience level?

250

200



Number of direct reports by experience level





# <sup>03</sup> Compensation Details

## What is your current, annual salary?





#### Average ops compensation by role







### Average ops compensation by experience level





#### Salary sample in top 5 states

Experience: Midlevel, Manager



#### Salary sample in top 5 states



Wizards of Ops







#### Bonus by experience level



| What most closely<br>describes your |             |              |             |
|-------------------------------------|-------------|--------------|-------------|
| current role?                       | MIN         | MAX          | MEDIAN      |
| Sales                               | \$70,000.00 | \$70,000.00  | \$70,000.00 |
| IT                                  | \$55,000.00 | \$55,000.00  | \$55,000.00 |
| Solution Architect                  | \$20,000.00 | \$20,000.00  | \$20,000.00 |
| RevOps                              | \$200.00    | \$250,000.00 | \$20,000.00 |
| Marketing Ops                       | \$600.00    | \$48,000.00  | \$16,400.00 |
| Delivery                            | \$15,000.00 | \$15,000.00  | \$15,000.