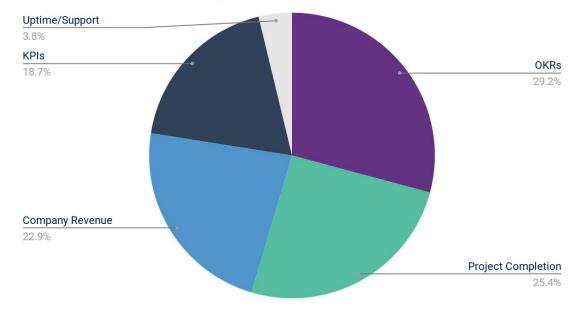

| \$10,000.00 |
| e. Junior IC              | \$600.00   | \$25,000.00  | \$7,500.00  |
| f. Graduate/First Job     | \$9,000.00 | \$10,000.00  | \$9,500.00  |

| Do you receive company shares? | FALSE  | TRUE   |
|--------------------------------|--------|--------|
| a. Director/C-Suite            | 20.20% | 79.80% |
| b. Senior/Head of              | 29.03% | 70.97% |
| c. Mid level/manager           | 43.83% | 56.17% |
| d. Senior IC                   | 36.28% | 63.72% |
| e. Junior IC                   | 38.89% | 61.11% |
| f. Graduate/First Job          | 66.67% | 33.33% |



## <sup>04</sup> Compensation Satisfaction

### How satisfied with your salary are you?







# Salary satisfaction by role

#### Salary satisfaction by experience level



## <sup>05</sup> KPIs & Core Metrics



### How are you measured for success?





#### Why did you leave your last role?

#### Why did you leave your last role?





### Why did you leave your last role?

by respondent age





06 Recruitment

## How did you find your current role?







# Interested in joining our community?

Apply to become a Wizard today.