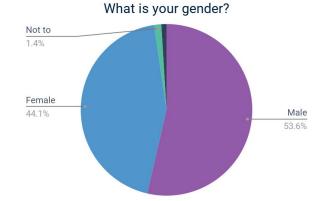

#### What is your age? 50+ years 3.9% 40 - 49 years 10.8% 18 - 29 years 23.6% 30 - 39 years 61.6%