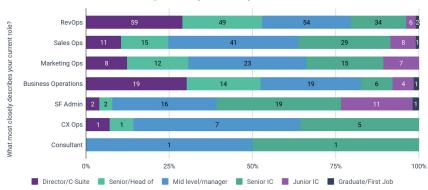

# <sup>02</sup> Role & Responsibilities

RevOps 205 What most closely describes your Sales Ops 105 Marketing Ops 65 **Business Operations** 64 SF Admin 52 CX Ops 14 Consultant 2 100 150 50 200 0 #

What most closely describes your current role?

Responses by role & experience

What is your experience level?

250

200

Number of direct reports by experience level