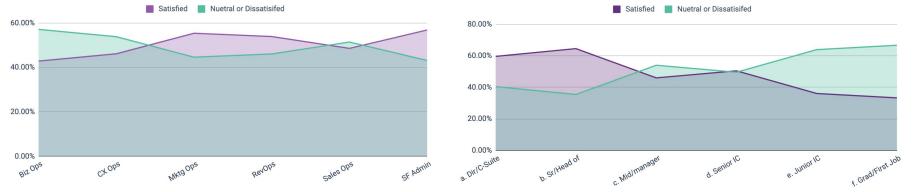

level/manager      | \$2,000.00 | \$130,000.00 | \$12,000.00 |
| d. Senior IC              | \$600.00   | \$30,000.00  | \$10,000.00 |
| e. Junior IC              | \$600.00   | \$25,000.00  | \$7,500.00  |
| f. Graduate/First Job     | \$9,000.00 | \$10,000.00  | \$9,500.00  |

| Do you receive company shares? | FALSE  | TRUE   |
|--------------------------------|--------|--------|
| a. Director/C-Suite            | 20.20% | 79.80% |
| b. Senior/Head of              | 29.03% | 70.97% |
| c. Mid level/manager           | 43.83% | 56.17% |
| d. Senior IC                   | 36.28% | 63.72% |
| e. Junior IC                   | 38.89% | 61.11% |
| f. Graduate/First Job          | 66.67% | 33.33% |



## <sup>04</sup> Compensation Satisfaction

### How satisfied with your salary are you?







# Salary satisfaction by role

#### Salary satisfaction by experience level



## <sup>05</sup> KPIs & Core Metrics



### How are you measured for success?





#### Why did you leave your last role?

#### Why did you leave your last role?





### Why did you leave your last role?

by respondent age





06 Recruitment

## How did you find your current role?







# Interested in joining our community?

Apply to become a Wizard today.