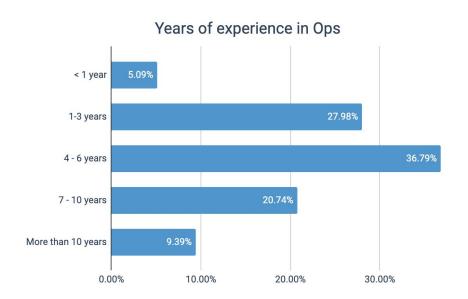

Responses by role & experience

What is your experience level?

250

200

Number of direct reports by experience level