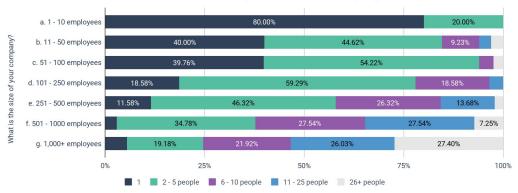

# Ops Compensation Revealed:

# 2022 Survey Benchmarks

# & Insights

Vizards of Ops

## <sup>01</sup> Survey Audience Responses



What industry do you work in?



Top 10 states by respondents



Top 10 countries by respondents







#### What is your age? 50+ years 3.9% 40 - 49 years 10.8% 18 - 29 years 23.6% 30 - 39 years 61.6%





#### Size of ops team compared to size of company





#### Size of ops teams compared to size of GTM teams supported





# <sup>02</sup> Role & Responsibilities

RevOps 205 What most closely describes your Sales Ops 105 Marketing Ops 65 **Business Operations** 64 SF Admin 52 CX Ops 14 Consultant 2 100 150 50 200 0 #

What most closely describes your current role?

Responses by role & experience



What is your experience level?

250

200



Number of direct reports by experience level





# <sup>03</sup> Compensation Details

## What is your current, annual salary?





#### Average ops compensation by role







### Average ops compensation by experience level





#### Salary sample in top 5 states

Experience: Midlevel, Manager



#### Salary sample in top 5 states



Wizards of Ops







#### Bonus by experience level



| What mo