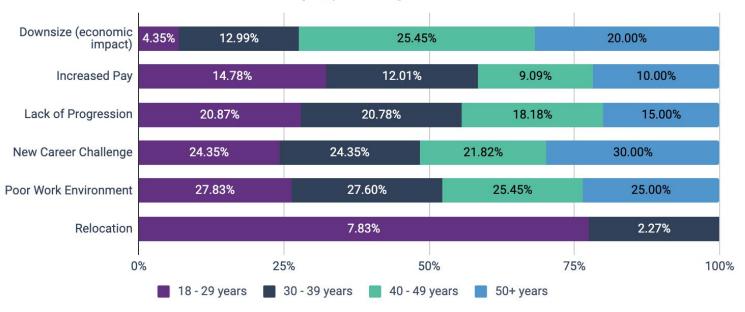

#### Why did you leave your last role?

### Why did you leave your last role?

by respondent age

06 Recruitment