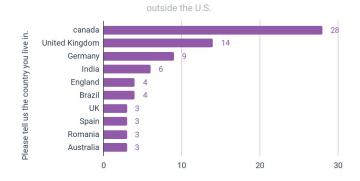

## <sup>01</sup> Survey Audience Responses

What industry do you work in?

Top 10 states by respondents

Top 10 countries by respondents