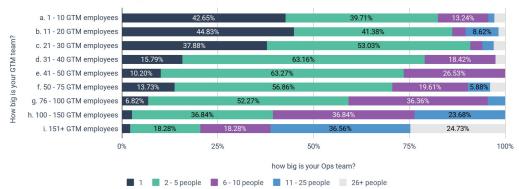

# Ops Compensation Revealed:

# 2022 Survey Benchmarks

# & Insights

Vizards of Ops

## <sup>01</sup> Survey Audience Responses



What industry do you work in?



Top 10 states by respondents



Top 10 countries by respondents







#### What is your age? 50+ years 3.9% 40 - 49 years 10.8% 18 - 29 years 23.6% 30 - 39 years 61.6%





#### Size of ops team compared to size of company





#### Size of ops teams compared to size of GTM teams supported





# <sup>02</sup> Role & Responsibilities

RevOps 205 What most closely describes your Sales Ops 105 Marketing Ops 65 **Business Operations** 64 SF Admin 52 CX Ops 14 Consultant 2 100 150 50 200 0 #

What most closely describes your current role?

Responses by role & experience



What is your experience level?

250

200



Number of direct reports by experience level





# <sup>03</sup> Compensation Details

## What is your current, annual salary?





#### Average ops compensation by role







### Average ops compensation by experience level





#### Salary sample in top 5 states

Experience: Midlevel, Manager



#### Salary sample in top 5 states



Wizards of Ops







#### Bonus by experience level



| What most closely<br>describes your |             |              |