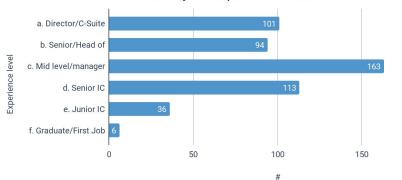

Responses by role & experience

What is your experience level?

250

200

Number of direct reports by experience level