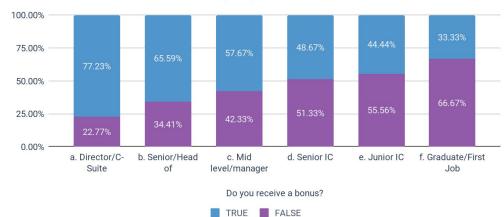

#### Bonus by experience level

| What most closely<br>describes your |             |              |             |
|-------------------------------------|-------------|--------------|-------------|
| current role?                       | MIN         | MAX          | MEDIAN      |
| Sales                               | \$70,000.00 | \$70,000.00  | \$70,000.00 |
| IT                                  | \$55,000.00 | \$55,000.00  | \$55,000.00 |
| Solution Architect                  | \$20,000.00 | \$20,000.00  | \$20,000.00 |
| RevOps                              | \$200.00    | \$250,000.00 | \$20,000.00 |
| Marketing Ops                       | \$600.00    | \$48,000.00  | \$16,400.00 |
| Delivery                            | \$15,000.00 | \$15,000.00  | \$15,000.00 |
| CS Ops                              | \$15,000.00 | \$15,000.00  | \$15,000.00 |
| Business Systems                    | \$15,000.00 | \$15,000.00  | \$15,000.00 |
| Business                            |             |              |             |
| Operations                          | \$4,000.00  | \$120,000.00 | \$14,000.00 |
| Consultant                          | \$10,000.00 | \$15,000.00  | \$12,500.00 |
| SF Admin                            | \$1,200.00  | \$130,000.00 | \$10,000.00 |
| Sales Ops                           | \$1,000.00  | \$75,000.00  | \$10,000.00 |
| CX Ops                              | \$2,500.00  | \$20,250.00  | \$10,000.00 |
| App Tester                          | \$9,000.00  | \$9,000.00   | \$9,000.00  |
| Delivery operations                 | \$4,000.00  | \$4,000.00   | \$4,000.00  |
| Pardot Consultant                   | \$600.00    | \$600.00     | \$600.00    |

| Bonus by Experience level | MIN        | MAX          | MEDIAN      |
|---------------------------|------------|--------------|-------------|
| a. Director/C-Suite       | \$3,700.00 | \$250,000.00 | \$28,500.00 |
| b. Senior/Head of         | \$200.00   | \$120,000.00 | \$24,000.00 |
| c. Mid level/manager      | \$2,000.00 | \$130,000.00 | \$12,000.00 |
| d. Senior IC              | \$600.00   | \$30,000.00  | \$10,000.00 |
| e. Junior IC              | \$600.00   | \$25,000.00  | \$7,500.00  |
| f. Graduate/First Job     | \$9,000.00 | \$10,000.00  | \$9,500.00  |