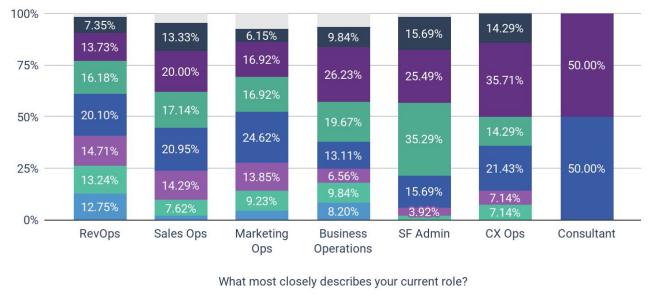

in?



Top 10 states by respondents



Top 10 countries by respondents







#### What is your age? 50+ years 3.9% 40 - 49 years 10.8% 18 - 29 years 23.6% 30 - 39 years 61.6%





#### Size of ops team compared to size of company





#### Size of ops teams compared to size of GTM teams supported





# <sup>02</sup> Role & Responsibilities

RevOps 205 What most closely describes your Sales Ops 105 Marketing Ops 65 **Business Operations** 64 SF Admin 52 CX Ops 14 Consultant 2 100 150 50 200 0 #

What most closely describes your current role?

Responses by role & experience



What is your experience level?

250

200



Number of direct reports by experience level





# <sup>03</sup> Compensation Details

## What is your current, annual salary?





#### Average ops compensation by role







### Average ops compensation by experience level





#### Salary sample in top 5 states

Experience: Midlevel, Manager



#### Salary sample in top 5 states



Wizards of Ops







#### Bonus by experience level



| What most closely<br>describes your |             |              |             |
|-------------------------------------|-------------|--------------|-------------|
| current role?                       | MIN         | MAX          | MEDIAN      |
| Sales                               | \$70,000.00 | \$70,000.00  | \$70,000.00 |
| IT                                  | \$55,000.00 | \$55,000.00  | \$55,000.00 |
| Solution Architect                  | \$20,000.00 | \$20,000.00  | \$20,000.00 |
| RevOps                              | \$200.00    | \$250,000.00 | \$20,000.0