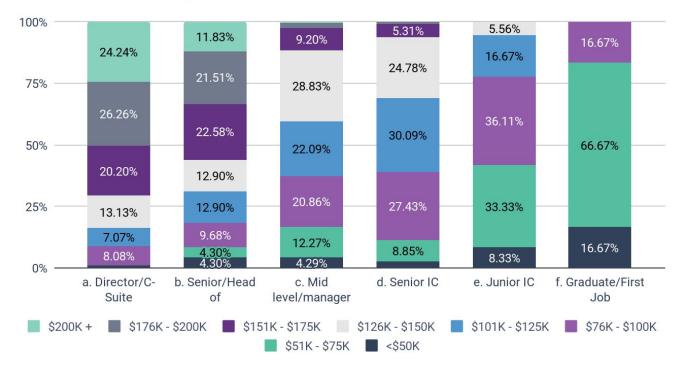

by respondents







#### What is your age? 50+ years 3.9% 40 - 49 years 10.8% 18 - 29 years 23.6% 30 - 39 years 61.6%





#### Size of ops team compared to size of company





#### Size of ops teams compared to size of GTM teams supported





# <sup>02</sup> Role & Responsibilities

RevOps 205 What most closely describes your Sales Ops 105 Marketing Ops 65 **Business Operations** 64 SF Admin 52 CX Ops 14 Consultant 2 100 150 50 200 0 #

What most closely describes your current role?

Responses by role & experience



What is your experience level?

250

200



Number of direct reports by experience level





# <sup>03</sup> Compensation Details

## What is your current, annual salary?





#### Average ops compensation by role







### Average ops compensation by experience level





#### Salary sample in top 5 states

Experience: Midlevel, Manager



#### Salary sample in top 5 states



Wizards of Ops







#### Bonus by experience level



| What most closely<br>describes your |             |              |             |
|-------------------------------------|-------------|--------------|-------------|
| current role?                       | MIN         | MAX          | MEDIAN      |
| Sales                               | \$70,000.00 | \$70,000.00  | \$70,000.00 |
| IT                                  | \$55,000.00 | \$55,000.00  | \$55,000.00 |
| Solution Architect                  | \$20,000.00 | \$20,000.00  | \$20,000.00 |
| RevOps                              | \$200.00    | \$250,000.00 | \$20,000.00 |
| Marketing Ops                       | \$600.00