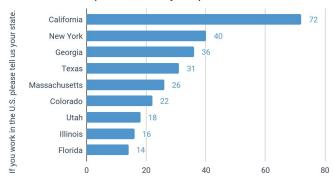

## <sup>01</sup> Survey Audience Responses

What industry do you work in?

Top 10 states by respondents

Top 10 countries by respondents