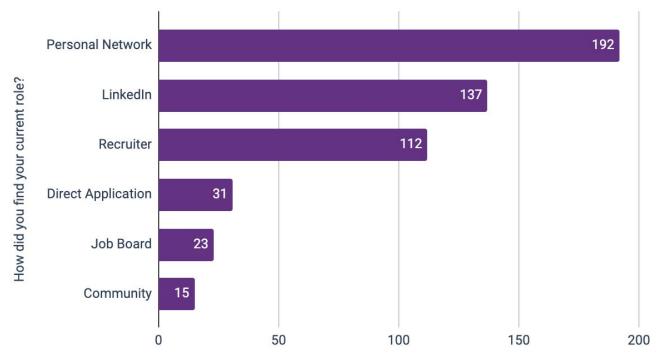

|--------|--------|
| a. Director/C-Suite            | 20.20% | 79.80% |
| b. Senior/Head of              | 29.03% | 70.97% |
| c. Mid level/manager           | 43.83% | 56.17% |
| d. Senior IC                   | 36.28% | 63.72% |
| e. Junior IC                   | 38.89% | 61.11% |
| f. Graduate/First Job          | 66.67% | 33.33% |



## <sup>04</sup> Compensation Satisfaction

### How satisfied with your salary are you?







# Salary satisfaction by role

#### Salary satisfaction by experience level



## <sup>05</sup> KPIs & Core Metrics



### How are you measured for success?





#### Why did you leave your last role?

#### Why did you leave your last role?





### Why did you leave your last role?

by respondent age





06 Recruitment

## How did you find your current role?







# Interested in joining our community?

Apply to become a Wizard today.