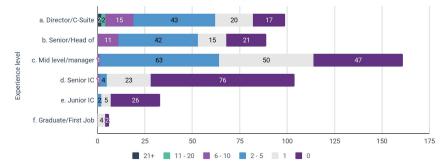

Responses by role & experience

What is your experience level?

250

200

Number of direct reports by experience level